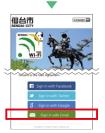

#### E-mail registration system

Log-in through e-mail, and then tap the "Log In by E-mail" Button.

Type in your e-mail address, and then tap "Send" for temporary

Within 5 minutes, please tap the URL sent in the e-mail that you received for completing registration.