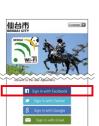

#### SNS registration system

Log in through your SNS account, and then tap the button of the application that you using (Facebook, Twitter, Google, or Yahoo! JAPAN).

Type in your ID and password into the login page to activate your account.