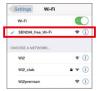

## **SENDAI free Wi-Fi Manual**

Select SENDAI free Wi-Fi in the setting screen of your device and open the