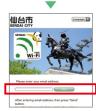

## **SENDAI free Wi-Fi Manual**

Select SENDAI free Wi-Fi in the setting screen of your device and open the

#### SNS registration system

Log in through your SNS account, and then tap the button of the application that you using (Facebook, Twitter, Google, or Yahoo! JAPAN).

Type in your ID and password into the login page to activate your account.

#### E-mail registration system

Log-in through e-mail, and then tap the "Log In by E-mail" Button.

Type in your e-mail address, and then tap "Send" for temporary

Within 5 minutes, please tap the URL sent in the e-mail that you received for completing registration.