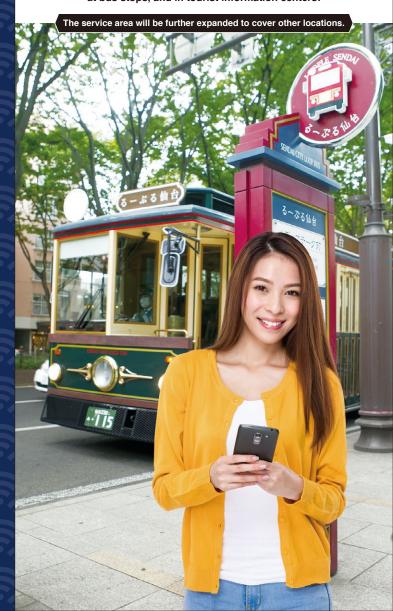

# **SENDAI** free

This free Wi-Fi connection service is available at locations displaying the sticker at the upper right, such as on Loople Sendai buses, at bus stops, and in tourist information centers!

## SENDAI free Wi-Fi Hotspots

This free Wi-Fi connection service is available on Loople Sendai buses, at bus stops, and in tourist information centers.

■ Information about facilities where "SENDAI free Wi-Fi" is available

# **Loople Sendai**

"SENDAI free Wi-Fi" is available on Loople Sendai buses and at bus stops.