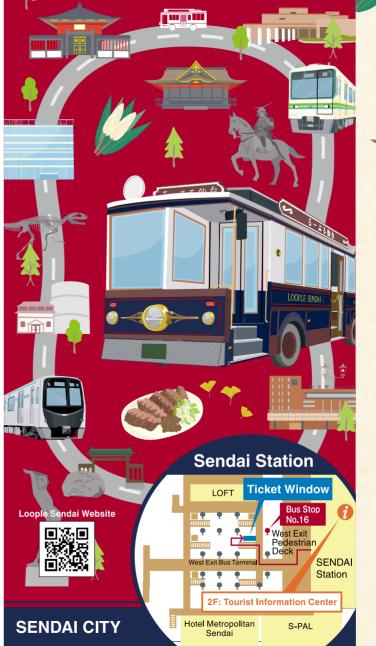

## Sendai Station **Bus Stop**

The Loople Sendai bus departs from bus stop No.16 in front of Sendai Station West Exit.

From the 2nd floor of Sendai Station, step outside to the West Exit Pedestrian Deck. Then go down the stairs to bus stop No.16.

\* Note there is no access from street level.

# Let's ao to the bus stop!

This is the West Exit Pedestrian Deck.

Go forward then turn right at the 2nd corner.

Go down the stairs on the left to bus stop No.16.

This is bus stop No.16, the Loople Sendai bus stop.