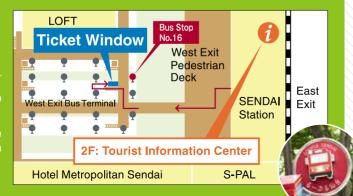

## **Ticket Window**

- \*Purchase One-day Passes at Sendai Station West Exit Bus Terminal Ticket Window
- ※1日乘车券的销售地点仙台站两口巴十终点站问讯处
- ※1日乘車券的銷售地點仙台站西口巴士終點站問訊處
- ※ 1일 승차권 판매 장소; 센다이 역 서쪽 출구 버스풀 안내소

บธข้อมลสถานีรถบัสทางออกตะวันตกของสถานีเซ็นได

## Sendai Station **Bus Stop**

The Loople Sendai bus departs from bus stop No.16 in front of Sendai Station West Exit.

From the 2nd floor of Sendai Station, step outside to the West Exit Pedestrian Deck. Then go down the stairs to bus stop No.16.

\* Note there is no access from street level.

# Let's ao to the bus stop!

This is the West Exit Pedestrian Deck.

Go forward then turn right at the 2nd corner.

Go down the stairs on the left to bus stop No.16.

This is bus stop No.16, the Loople Sendai bus stop.