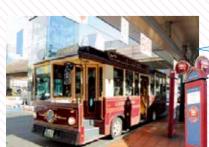

## Sendai Station **Bus Stop**

The Loople Sendai bus departs from bus stop No.16 in front of Sendai Station West Exit.

From the 2nd floor of Sendai Station, step outside to the West Exit Pedestrian Deck. Then go down the stairs to bus stop No.16.

# Let's ao to the bus stop!

This is the West Exit Pedestrian Deck.

Go forward then turn right at the 2nd corner.

Go down the stairs on the left to bus stop No.16.

This is bus stop No.16, the Loople Sendai bus stop.