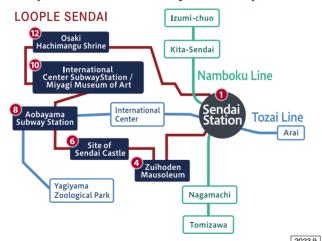

## **Loople Sendai and Subway Route Map**

Sendai Sightseeing City Loop Bus

# **LOOPLE SENDAI**

庐葡儿仙台 盧葡兒仙台 루플 센다이

เส้นทางรถวิ่งวนภายในเมืองเซนได

【 BUS GUIDE 】