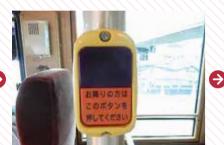

Make sure show the back side of your One-day Pass with the date to the driver. Single-ride passengers must pay the fare in cash or with an IC pass.

Press this button when you want to get off at the next stop.