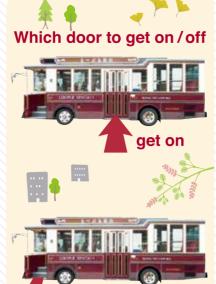

Make sure show the back side of your One-day Pass with the date to the driver. Single-ride passengers must pay the fare in cash or with an IC pass.

Press this button when you want to get off at the next stop.